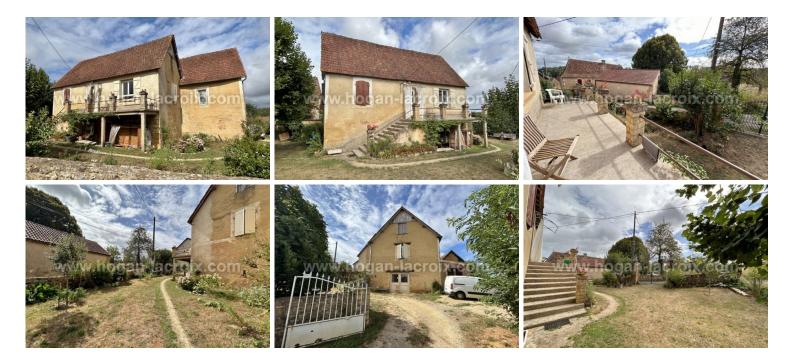

13 Av. Thiers 24200, Sarlat Phone : +33 (0)5 53 28 50 88

Reference : 6177

20 MINUTES SOUTH OF SARLAT, IN A QUIET HAMLET, BEAUTIFULLY RESTORED STONE HOUSE WITH 1030M² OF LAND !

## House comprising :

Entrance 5.8m<sup>2</sup>, kitchen 23m<sup>2</sup>, sitting room 28m<sup>2</sup> with fireplace, corridor 5m<sup>2</sup>, 4 bedrooms (15.3m<sup>2</sup>, 11.8m<sup>2</sup>, 9.5m<sup>2</sup>, 8.7m<sup>2</sup>), shower room 3.2m<sup>2</sup>, wc, study 11.7m<sup>2</sup>. Convertible attic of 105m<sup>2</sup>.

## Garden level :

Workshop 37.5m<sup>2</sup>, cellar 32m<sup>2</sup>, cellar 13.1m<sup>2</sup>, cellar 17.3m<sup>2</sup>, apentis/boiler room 32m<sup>2</sup>.

## **Outside**:

Land of 1030m<sup>2</sup>.