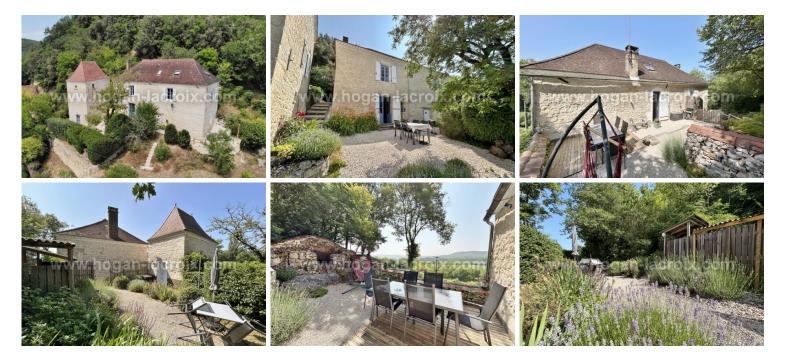

Reference : 6173

BETWEEN SARLAT AND SOUILLAC, CLOSE TO THE RIVER AND CYCLE PATH, PRETTY STONE PROPERTY WITH TWO GITES !

## Main house comprising :

Apartment 1 comprising (81m<sup>2</sup>) : Ground floor : kitchen 23.5m<sup>2</sup>, living room 28m<sup>2</sup>. First floor : 3m<sup>2</sup> landing leading to 2 bedrooms (10.4m<sup>2</sup>, 12.5m<sup>2</sup>) and 3.8m<sup>2</sup> shower room/wc. Convertible attic of 23.2m<sup>2</sup>. Apartment 2 comprising (61m<sup>2</sup>) : Ground floor : living room/kitchen, bedroom 12.5m<sup>2</sup> with shower room/wc 3.3m<sup>2</sup>. First floor : landing, 2 bedrooms (10.5m<sup>2</sup>, 9m<sup>2</sup>), shower room/wc 4.5m<sup>2</sup>. It is very easy to combine these two apartment into one large 5 bedroomed house !

# Pigeonnier comprising : 20m<sup>2</sup>

Ground floor : kitchen/living room. First floor : bedroom, shower room/wc.

## **Outside :**

Land 6642m<sup>2</sup>

#### ++++

close to shops, cycle path, train. Tf 1102 euros, septic tank, single glazing, ideal for seasonal rental!