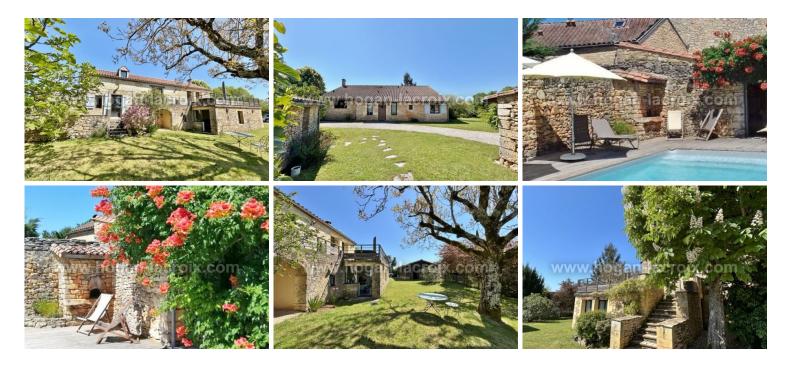

Reference : 6161

15 KM SOUTH OF SARLAT, IN A SUPERB & PEACEFUL HAMLET CLOSE TO ALL TOURIST ATTRACTIONS, VERY ATTRACTIVE HOUSE WITH GÎTE AND SWIMMING POOL SET IN 2319 M<sup>2</sup> OF LAND  $_{\rm I}$ 

## House comprising : Ground floor :

An 11m<sup>2</sup> entrance hall leading to 2 bedrooms (11.2m<sup>2</sup> and 13.2m<sup>2</sup>), bathroom/shower/wc 7.8m<sup>2</sup> and shower room 2.4m<sup>2</sup>. Up a few steps you will find the kitchen 20.1m<sup>2</sup> and the living room 24.6m<sup>2</sup> giving access to the suspended terrace. The third bedroom of 20m<sup>2</sup> is on the first floor.

# The gîte comprises :

A 19m<sup>2</sup> living room with open-plan kitchen, a 12.3m<sup>2</sup> bedroom, a 7.5m<sup>2</sup> shower room and wc.

#### **Outside :**

Superb swimming pool area with a 31m<sup>2</sup> covered terrace, 35.8m<sup>2</sup> carport and 27m<sup>2</sup> workshop. Set in magnificent grounds of 2319m<sup>2</sup>.

## **More information :**

Septic tank, land tax 1394€, reversible air conditioning, south facing, 4x8m pool, quiet location, close to tourist attractions.