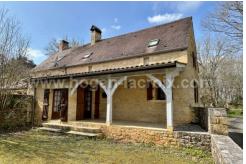

# Hogan Lacroix

REAL ESTATE AGENCY IN SARLAT

13 Av. Thiers 24200, Sarlat Phone: +33 (0)5 53 28 50 88

EXCLUSIVITY! DORDOGNE VALLEY, 15 MIN SOUTH6EAST FROM SARLAT, VERY QUIET BUT CLOSE TO SHOPS, PRETTY LITTLE SEMI-DETACHED STONE HOUSE WITH LARGE GARAGE AND 5610M<sup>2</sup> GARDEN WITH RUINS AND ANCIENT ROMAN BATH!

### House comprising on the ground floor:

Living room/kitchen 33m², entrance hall 4.3m², shower room/wc 4m².

#### First floor:

 $10.7m^2$  landing leading to 2 bedrooms ( $12.3m^2$ ,  $11.8m^2$ ) and wc  $3.2m^2$ .

## **Outbuilding:**

A 35m<sup>2</sup> garage on two levels with the possibility of converting the first floor.