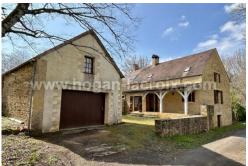

# Hogan Lacroix

REAL ESTATE AGENCY IN SARLAT

13 Av. Thiers 24200, Sarlat Phone: +33 (0)5 53 28 50 88

EXCLUSIVITY! DORDOGNE VALLEY, 15 MIN SOUTH6EAST FROM SARLAT, VERY QUIET BUT CLOSE TO SHOPS, PRETTY LITTLE SEMI-DETACHED STONE HOUSE WITH LARGE GARAGE AND 5610M<sup>2</sup> GARDEN WITH RUINS AND ANCIENT ROMAN BATH!

### House comprising on the ground floor:

Living room/kitchen 33m², entrance hall 4.3m², shower room/wc 4m².

#### First floor:

 $10.7m^2$  landing leading to 2 bedrooms ( $12.3m^2$ ,  $11.8m^2$ ) and wc  $3.2m^2$ .

## **Outbuilding:**

A 35m<sup>2</sup> garage on two levels with the possibility of converting the first floor.