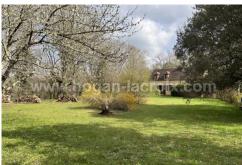

#### +++

Land of 5610m² with ruins and old Roman bath, partly double-glazed, shops 5 minutes away, property tax approx. 800 euros, DPE in progress.