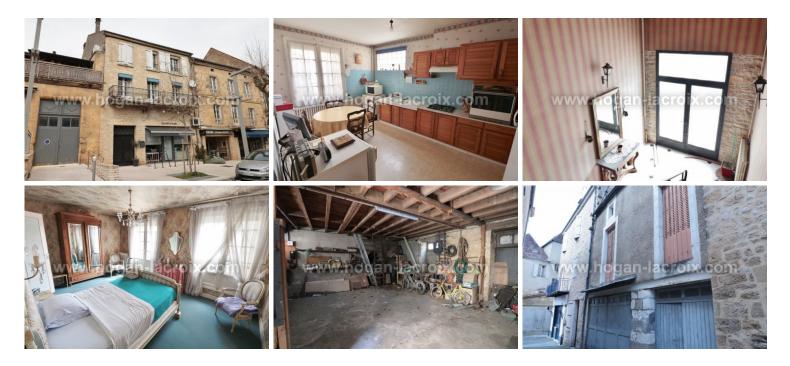

Reference : 5991

IN THE HEART OF THE MEDIEVAL CITY OF GOURDON, 25MIN SOUTH-EAST OF SARLAT, BUILDING COMPRISING A LARGE COMMERCIAL SPACE AND A LARGE TOWN HOUSE IN NEED OF T.L.C.

280 900 € HAI (Reference : 5991)

House comprising on the ground floor (main street) :

entrance 10m<sup>2</sup>, storage (oil tank) 9.5m<sup>2</sup>, boiler room 8.5m<sup>2</sup>, cellar 10.2m<sup>2</sup>.

### On the ground floor on the back of the building :

entrance 11.2m<sup>2</sup>, kitchen 14.4m<sup>2</sup>, living room 36.3m<sup>2</sup> opening onto a balcony, bedroom 9m<sup>2</sup> with closet, toilet, landing 3.6m<sup>2</sup>.

## First floor :

Landing 2.4m<sup>2</sup>, corridor 7.7m<sup>2</sup>, 4 bedrooms (9.7m<sup>2</sup> with closet, 16.7m<sup>2</sup>, 9m<sup>2</sup> with closet, 11m<sup>2</sup> with closet), bathroom 7.3m<sup>2</sup>, bathroom 2.7m<sup>2</sup>, toilet 2.2m<sup>2</sup>, storage 2.5m<sup>2</sup>. Attic : 45 m<sup>2</sup>

#### Garage :

46.4 m<sup>2</sup> with possible independent apartment.