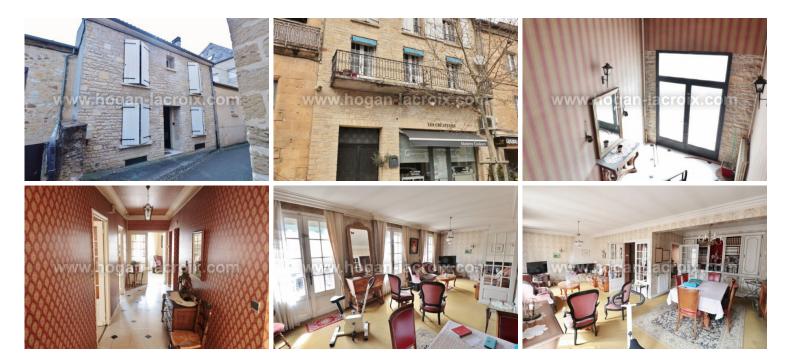

Reference : 5990

IN THE HEART OF THE MEDIEVAL CITY OF GOURDON, 25MIN SOUTH-EAST OF SARLAT, BUILDING COMPRISING A LARGE COMMERCIAL SPACE AND A LARGE TOWN HOUSE IN NEED OF T.L.C.

233 200 € HAI (Reference : 5990)

House comprising on the ground floor (main street) :

entrance 10m<sup>2</sup>, storage (oil tank) 9.5m<sup>2</sup>, boiler room 8.5m<sup>2</sup>, cellar 10.2m<sup>2</sup>.

### On the ground floor on the back of the building :

entrance 11.2m<sup>2</sup>, kitchen 14.4m<sup>2</sup>, living room 36.3m<sup>2</sup> opening onto a balcony, bedroom 9m<sup>2</sup> with closet, toilet, landing 3.6m<sup>2</sup>.

### First floor :

Landing 2.4m<sup>2</sup>, corridor 7.7m<sup>2</sup>, 4 bedrooms (9.7m<sup>2</sup> with closet, 16.7m<sup>2</sup>, 9m<sup>2</sup> with closet, 11m<sup>2</sup> with closet), bathroom 7.3m<sup>2</sup>, bathroom 2.7m<sup>2</sup>, toilet 2.2m<sup>2</sup>, storage 2.5m<sup>2</sup>.

## Shop of approx. 70 m<sup>2</sup> including :

shop - storage - wc.