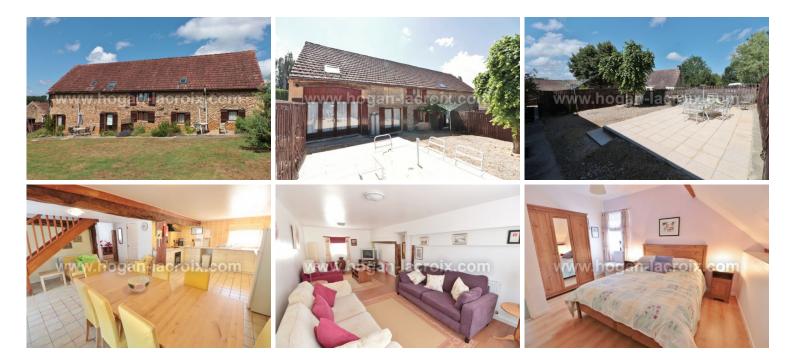

13 Av. Thiers 24200, Sarlat Phone : +33 (0)5 53 28 50 88

Reference : 5810

BETWEEN THE LOT AND THE DORDOGNE, ONLY 20 MINUTES AWAY FROM SARLAT, MAIN HOUSE WITH 2 GITES AND 1850M<sup>2</sup> OF LAND !

342 800 € HAI (Reference : 5810)

# House :

Lounge 23m<sup>2</sup>, kitchen 11m<sup>2</sup>, wc 1.7m<sup>2</sup>, bedroom with bathroom/wc 20m<sup>2</sup>.

# Gite 1:

Ground floor : klichen/dining room 30.5m<sup>2</sup>, lounge 23.9m<sup>2</sup>, sahower room/wc 3.5m<sup>2</sup>. First : landing 2.3m<sup>2</sup>, 4 bedrooms (10.3m<sup>2</sup>, 9.3m<sup>2</sup>, 12.5m<sup>2</sup>, 12.5m<sup>2</sup>), bathroom/wc 6.4m<sup>2</sup>.

# Gite 2 :

Ground floor : kitchen/dining room 33.5m<sup>2</sup>, lounge 20.6m<sup>2</sup>, shower room/wc 4.5m<sup>2</sup>. First floor : landing 3.1m<sup>2</sup>, 4 bedrooms (11.8m<sup>2</sup>, 9.3m<sup>2</sup>, 12.7m<sup>2</sup>, 12.6m<sup>2</sup>), bathroom/wc 7m<sup>2</sup>.

## Land 1850m<sup>2</sup>.