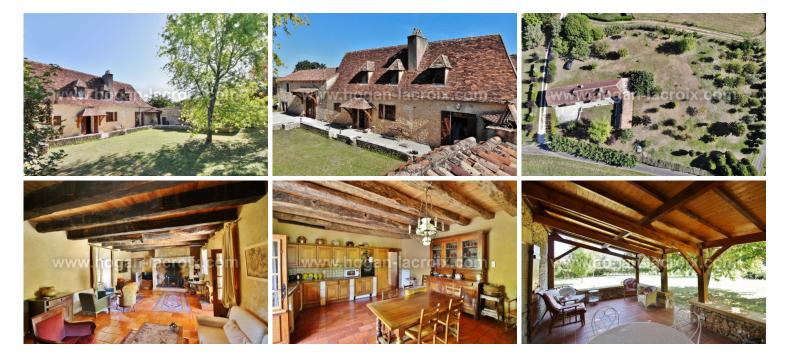

# **MAIN HOUSE / Courtyard :**

Lounge 41 m<sup>2</sup>, kitchen and dining room 31 m<sup>2</sup> opening onto covered terrace 22 m<sup>2</sup>.

# **UPSTAIRS**:

Landing and corridor 14 m<sup>2</sup> serving 3 bedrooms (10, 8 and 7 m<sup>2</sup>), a bathroom with WC 5 m<sup>2</sup> and separate WC 2 m<sup>2</sup>.

### **GUEST HOUSE :**

Attached to the main house, a large living room with kitchen 50 m<sup>2</sup> (groundfloor) and a bedroom with bathroom and toilet mezzanine 16 m<sup>2</sup> (upstairs).

# THE EXTERIORS AND OUTBUILDINGS :

The property is implated on a plot with fruit trees of 1,17 acres, partly fenced. In addition to the main house and the guest house, developed around a courtyard, there is an office that can be used as an additional bedroom with water point 14.5 m<sup>2</sup>, a laundry room-cellar 4 m<sup>2</sup>, a tool shed.

### MORE DETAILS +++ :

Character property in "L shape" around a shaded courtyard, restored in the 80s in a concern of conservation of all the architectural character elements (terracotta floor, exposed beams and stones, oak elements.) - double glazing - electric heating and beautiful fireplace - septic tank - possibility of swimming pool - virgin DPE.